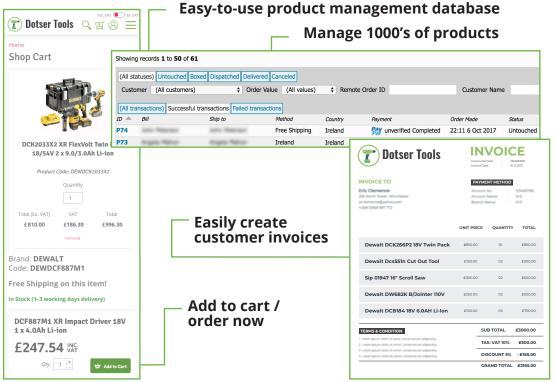

#### Key business benefits that Dotser's API technology delivers through automation of product updates

- Saves time and money
- through automation of a process previously manually executed with paper documents.
- Improves efficiency and productivity
- because more business documents are shared and processed in less time with greater accuracy.
- Reduces errors through rigid standardization
- through rigid standardization, which helps to ensure information and data are correctly formatted before they enter business processes or applications.
- Improves traceability and reporting
- because electronic documents can be integrated with a range of IT systems to support data collection, visibility and analysis.
- Supports positive customer experiences
- by enabling efficient transaction execution and prompt, reliable product and service delivery.