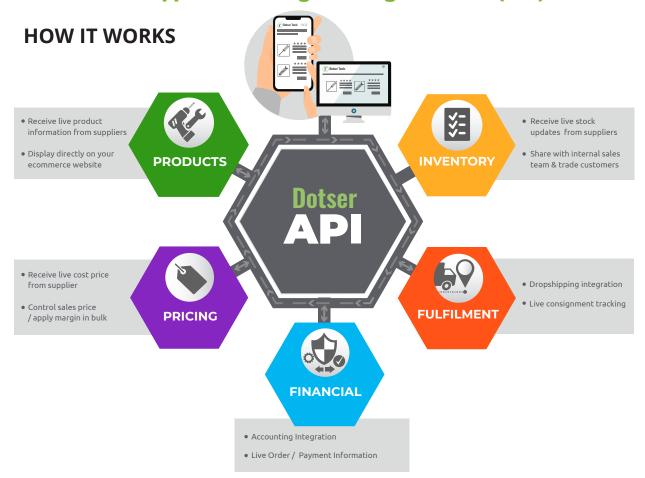

## **Dotser Tools\* Application Programming Interface (API)**

<sup>\*</sup> Dotser provides software license and support for integrating multiple systems - full or partial solutions are available depending on requirements.

#### Key business benefits that Dotser's API technology delivers through automation of product updates

- Saves time and money
- through automation of a process previously manually executed with paper documents.
- Improves efficiency and productivity
- because more business documents are shared and processed in less time with greater accuracy.
- Reduces errors through rigid standardization
- through rigid standardization, which helps to ensure information and data are correctly formatted before they enter business processes or applications.
- Improves traceability and reporting
- because electronic documents can be integrated with a range of IT systems to support data collection, visibility and analysis.
- Supports positive customer experiences
- by enabling efficient transaction execution and prompt, reliable product and service delivery.