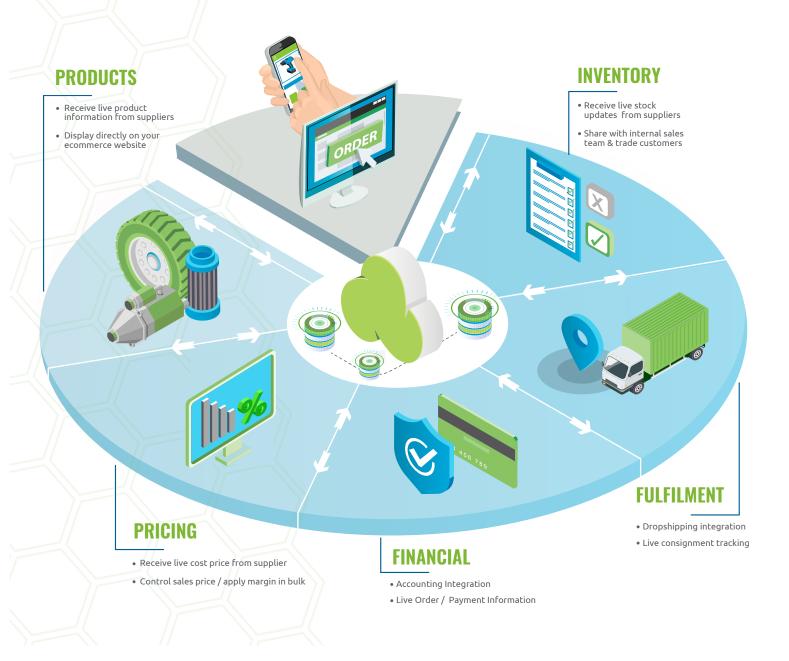

### **Dotser Application Programming Interface (API)**

Dotser Tools integrates with multiple systems through native API's including ERP's, accounts packages, payment gateways and delivery fulfilment partners.

### Dotser Tools and API technologies provide key benefits by automating product, pricing, sales and stock updates in one central platform

- Saves time and money
- through automation of a process previously manually executed with paper documents.
- Improves efficiency and productivity
- because more business documents are shared and processed in less time with greater accuracy.
- Reduces errors through rigid standardization
- through rigid standardization, which helps to ensure information and data are correctly formatted before they enter business processes or applications.
- Improves traceability and reporting
- because electronic documents can be integrated with a range of IT systems to support data collection, visibility and analysis.

- by enabling efficient transaction execution and prompt, reliable product and service delivery.