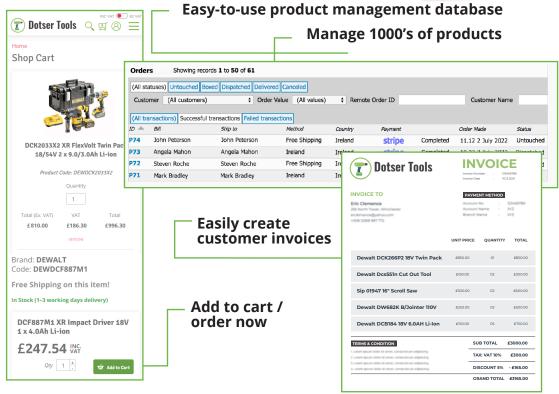

### **Dotser Application Programming Interface (API)**

Dotser Tools integrates with multiple systems through native API's including ERP's, accounts packages, payment gateways and delivery fulfilment partners.

### Dotser Tools and API technologies provide key benefits by automating product, pricing, sales and stock updates in one central platform

- Saves time and money
- through automation of a process previously manually executed with paper documents.
- Improves efficiency and productivity
- because more business documents are shared and processed in less time with greater accuracy.
- Reduces errors through rigid standardization
- through rigid standardization, which helps to ensure information and data are correctly formatted before they enter business processes or applications.
- Improves traceability and reporting
- because electronic documents can be integrated with a range of IT systems to support data collection, visibility and analysis.