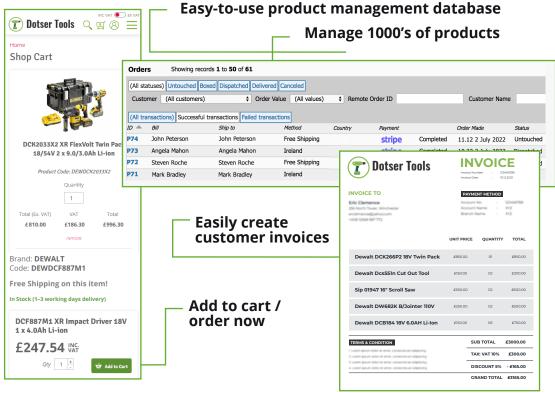

#### Dotser Tools and API technologies provide key benefits by automating product, pricing, sales and stock updates in one central platform

- Saves time and money
- through automation of a process previously manually executed with paper documents.
- Improves efficiency and productivity
- because more business documents are shared and processed in less time with greater accuracy.
- Reduces errors through rigid standardization
- through rigid standardization, which helps to ensure information and data are correctly formatted before they enter business processes or applications.
- Improves traceability and reporting
- because electronic documents can be integrated with a range of IT systems to support data collection, visibility and analysis.