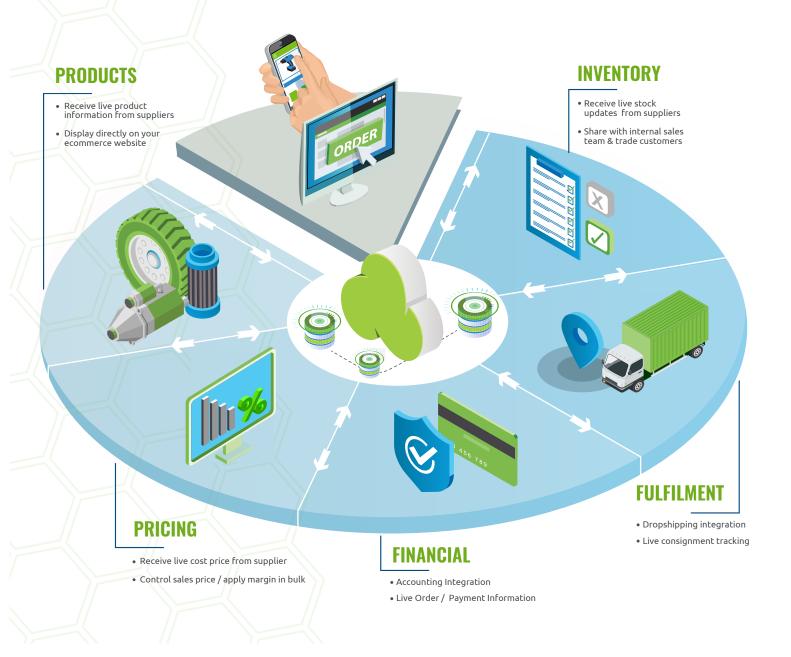

### **Dotser Application Programming Interface (API)**

Dotser Tools integrates with multiple systems through native API's including ERP's, accounts packages, payment gateways and delivery fulfilment partners.

#### Dotser Tools and API technologies provide key benefits by automating product, pricing, sales and stock updates in one central platform

- Saves time and money
- through automation of a process previously manually executed with paper documents.
- Improves efficiency and productivity
- because more business documents are shared and processed in less time with greater accuracy.
- Reduces errors through rigid standardization
- through rigid standardization, which helps to ensure information and data are correctly formatted before they enter business processes or applications.
- Improves traceability and reporting
- because electronic documents can be integrated with a range of IT systems to support data collection, visibility and analysis.