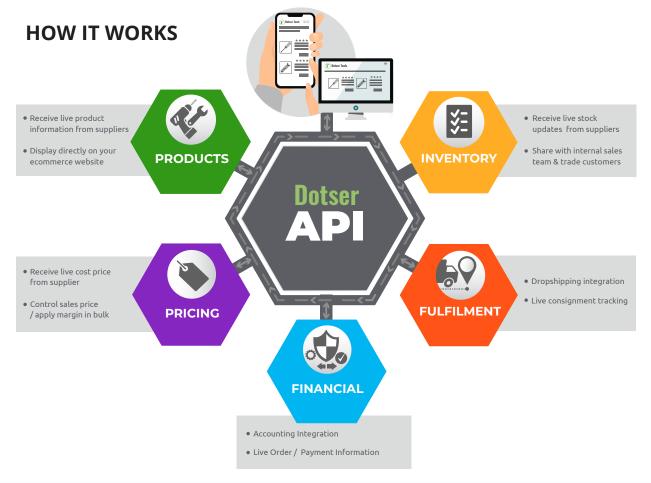

# **Dotser Commerce<sup>\*</sup> Application Programming Interface (API)**

\* Dotser provides software license and support for integrating multiple systems - full or partial solutions are available depending on requirements.

### Key business benefits that Dotser's API technology delivers through automation of product updates

### Saves time and money

- through automation of a process previously manually executed with paper documents.

### Improves efficiency and productivity

- because more business documents are shared and processed in less time with greater accuracy.

### Reduces errors through rigid standardization

- through rigid standardization, which helps to ensure information and data are correctly formatted before they enter business processes or applications.

### Improves traceability and reporting

- because electronic documents can be integrated with a range of IT systems to support data collection, visibility and analysis.

### Supports positive customer experiences

- by enabling efficient transaction execution and prompt, reliable product and service delivery.

Website Updated With Live Information

Product Information Updated Overnight From Supplier **Dotser API** 