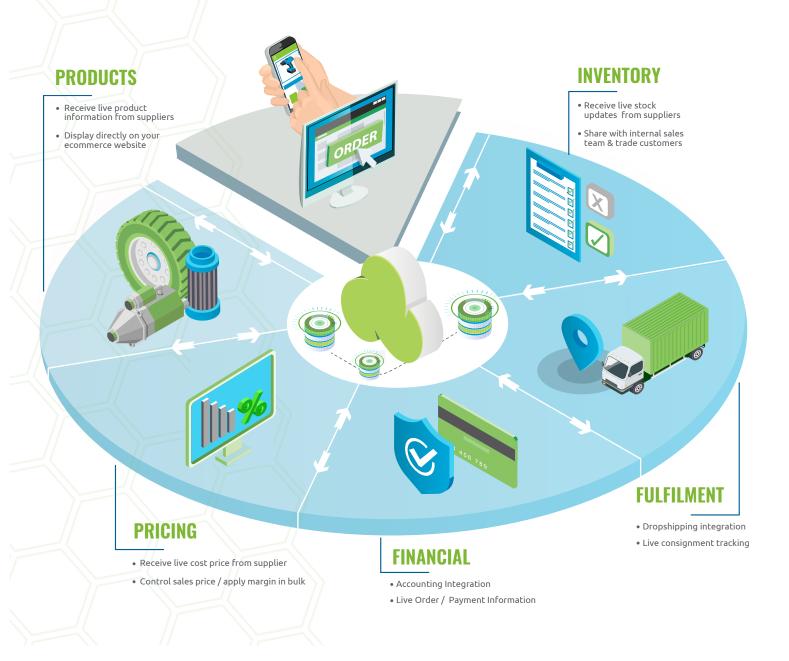

### **Dotser Application Programming Interface (API)**

Dotser Commerce integrates with multiple systems through native API's including ERP's, accounts packages, payment gateways and delivery fulfilment partners.

#### Dotser Commerce and API technologies provide key benefits by automating product, pricing, sales and stock updates in one central platform

- Saves time and money
- through automation of a process previously manually executed with paper documents.
- Improves efficiency and productivity
- because more business documents are shared and processed in less time with greater accuracy.
- Reduces errors through rigid standardization
- through rigid standardization, which helps to ensure information and data are correctly formatted before they enter business processes or applications.
- Improves traceability and reporting
- because electronic documents can be integrated with a range of IT systems to support data collection, visibility and analysis.