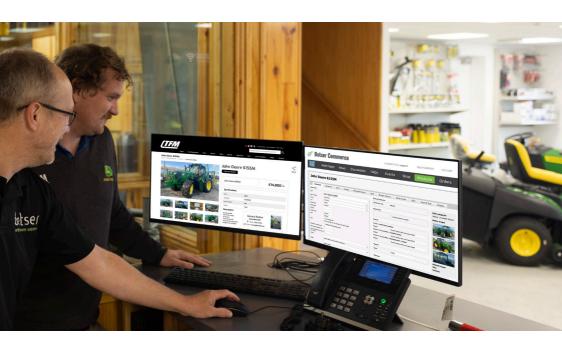

## Improve Efficiencies - Save Time And Money - Sell More Machinery And Parts

Dotser Agri software allows you integrate multiple systems into one central platform ensuring all your team have secure access to live product, stock, pricing, order and customer data from any mobile device.