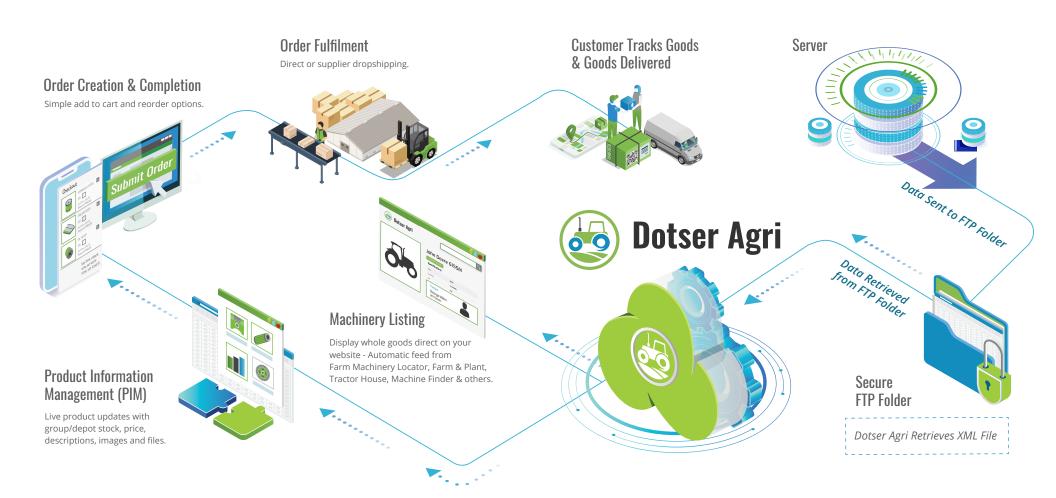

## Improve Efficiencies - Save Time And Money - Sell More Machinery And Parts

Dotser Agri software allows you integrate multiple systems into one central platform ensuring all your team have secure access to live product, stock, pricing, order and customer data from any mobile device.