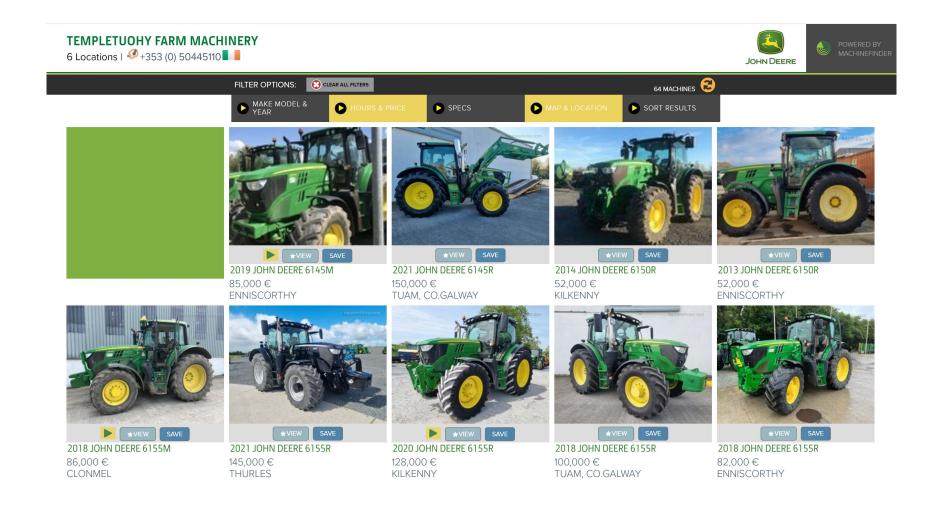

### Automatic Integration with MACHINEFINDER

- Listings synchronised directly to your website.
- Free up key staff and resources
- Save time and money

www.dotser.com