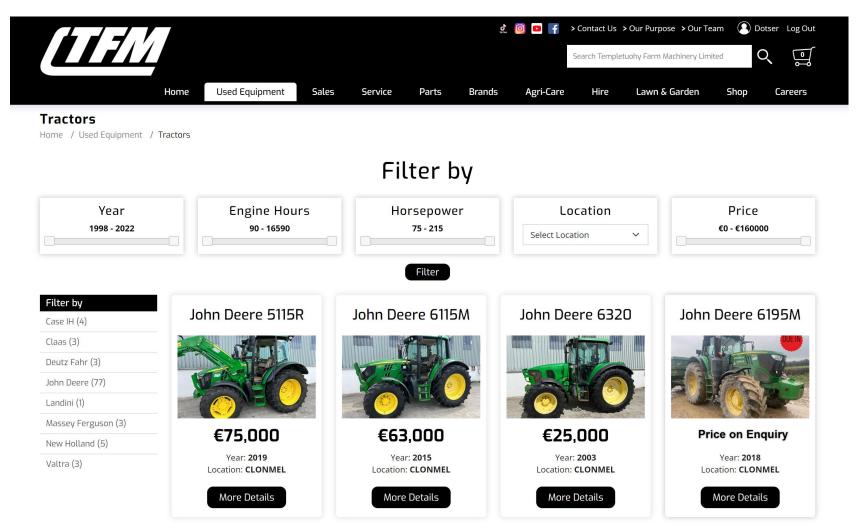

### Automatic Integration with MACHINEFINDER

- Listings synchronised directly to your website.
- Free up key staff and resources
- Save time and money

www.dotser.com