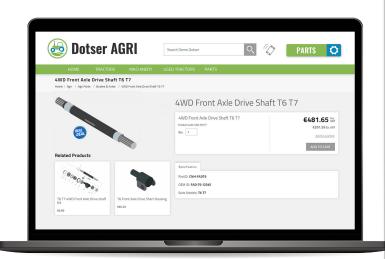

### Leading supplier of wearing and fast-moving parts for the agricultural machinery sector around the world choose Dotser Agri.

System is integrated directly with Abbey's ERP system (M1 from ECI solutions). Enabling registered and approved customers to view live product pricing and stock information, allowing them place orders direct from a simple-to-use mobile responsive front-end.