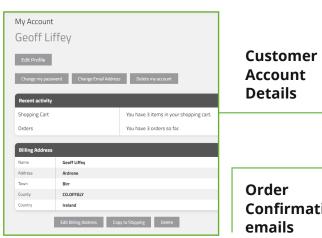

### **Order Management System**

Easy-to-use Order management **System** 

**Automatically Create Packaging** Labels

**Easily create customer invoices** 

Confirmation