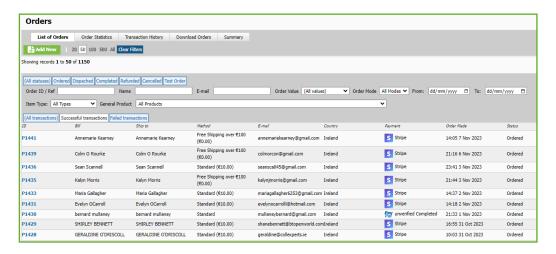

### **Order Management System**

Easy-to-use Order management **System** 

**Automatically Create Packaging** Labels

**Easily create customer invoices** 

Confirmation