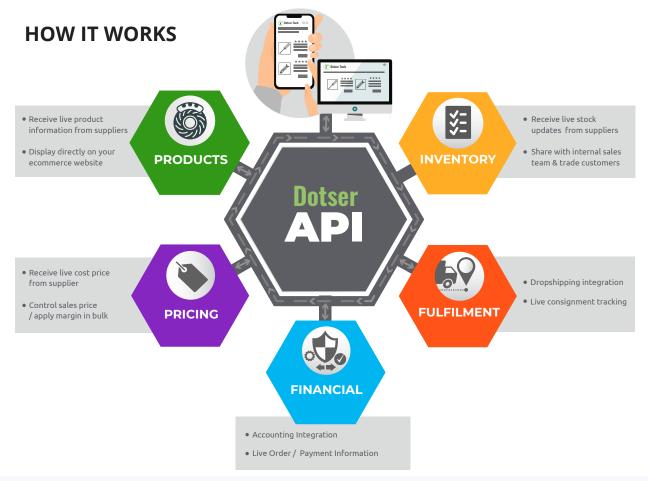

# **Dotser Agri<sup>\*</sup> Application Programming Interface (API)**

\* Dotser provides software license and support for integrating multiple systems - full or partial solutions are available depending on requirements.

#### Key business benefits that Dotser's API technology delivers through automation of product updates

### Supports positive customer experiences

- by enabling efficient transaction execution and prompt, reliable product and service delivery.

Website Updated With Live Information

Product Information Updated Overnight From Supplier **Dotser API** 

Customers Visit Website & Create Order

Sales & Accounts - View Live Information

Order Fulfilled By Supplier

Customer Tracks Goods & Goods Delivered

www.dotser.com

Mid-Louth Garage

Cavanaghs of Fermoy

Cows.ie