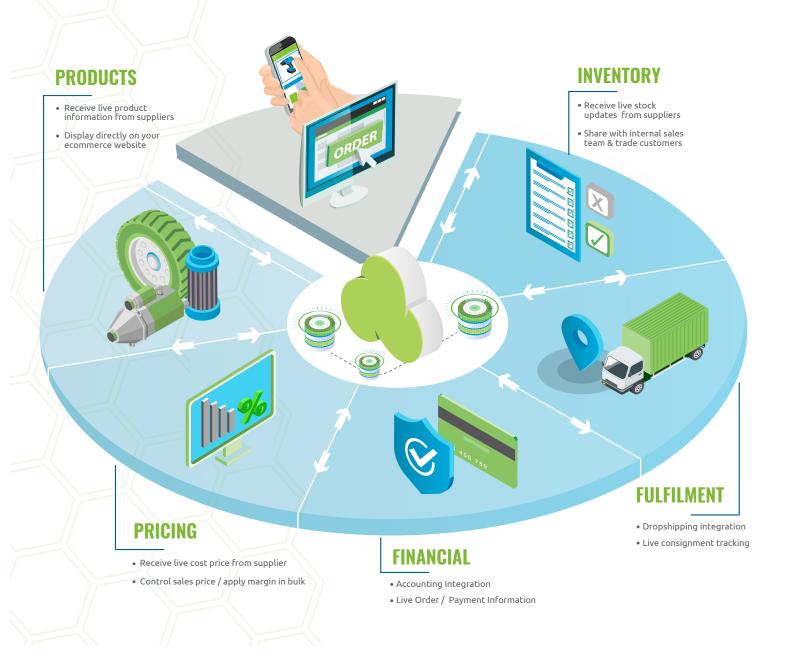

### **Dotser Application Programming Interface (API)**

Dotser Agri integrates with multiple systems through native API's including ERP's, accounts packages, payment gateways and delivery fulfilment partners.

### Dotser Agri and API technologies provide key benefits by automating product, pricing, sales and stock updates in one central platform

- Saves time and money
- through automation of a process previously manually executed with paper documents.
- Improves efficiency and productivity
- because more business documents are shared and processed in less time with greater accuracy.
- Reduces errors through rigid standardization
- through rigid standardization, which helps to ensure information and data are correctly formatted before they enter business processes or applications.
- Improves traceability and reporting
- because electronic documents can be integrated with a range of IT systems to support data collection, visibility and analysis.

- by enabling efficient transaction execution and prompt, reliable product and service delivery.