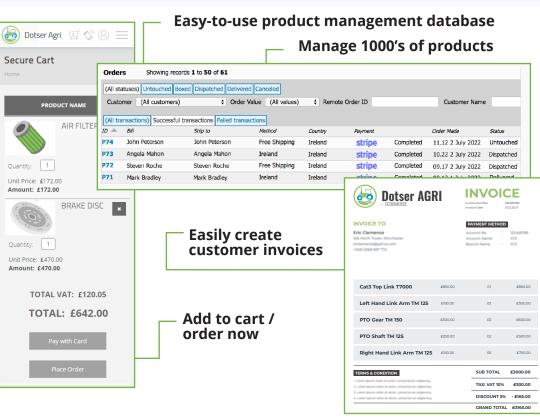

### Dotser Agri and API technologies provide key benefits by automating product, pricing, sales and stock updates in one central platform

- Saves time and money
- through automation of a process previously manually executed with paper documents.
- Improves efficiency and productivity
- because more business documents are shared and processed in less time with greater accuracy.
- Reduces errors through rigid standardization
- through rigid standardization, which helps to ensure information and data are correctly formatted before they enter business processes or applications.
- Improves traceability and reporting
- because electronic documents can be integrated with a range of IT systems to support data collection, visibility and analysis.

- by enabling efficient transaction execution and prompt, reliable product and service delivery.